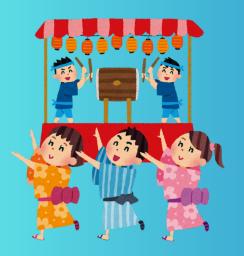

## Ondo Practice NEW TIME AND DAY

Please join us for free Ondo -Japanese folk/festival dancing practice at the Long Beach Japanese Cultural Center. All are welcome, no previous experience needed. You will learn dances that will be preformed at the annual summer festival on June 28th.